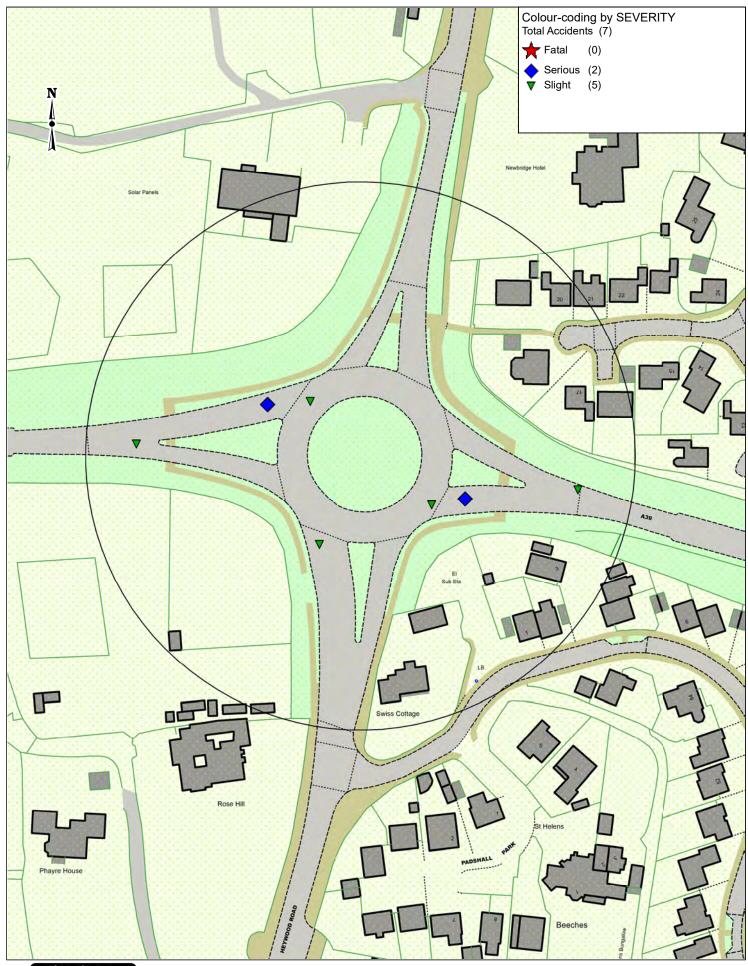

Collisions between dates 01/01/2019 and 31/12/2023 - (60) months ; Refined using Accidents within selected Polygons -D\_Data Requests Latest ("24\_08\_09\_RPS\_Heywood\_RBT\_Bideford")

Notes: Listed by eastings

|        | Police Ref.<br>Severity                                       | Date Time<br>Weather     | Day       | Darkness / Light | VEHICLE / CASUALTY DETAILS |             |           |               |        |  |
|--------|---------------------------------------------------------------|--------------------------|-----------|------------------|----------------------------|-------------|-----------|---------------|--------|--|
| YO     | Road No. Speed<br>Location Description<br>POLICE OFFICERS ACC | Grid Ref.                | Rd cor    | nd               | Veh No / Type              | Manoeuvre   | Direction | Casualty Info |        |  |
| I      |                                                               |                          |           |                  |                            |             |           |               |        |  |
|        | 07/0                                                          | 3/2019 0914 hrs          | Wed       | Daylight         | Veh 1 Car                  | Stopping    | W - E     | Casualty:     |        |  |
| Slight | Raini                                                         | ng without high winds    | Road Wet/ | Damp             | Veh 2 Car                  | Stopping    | W - E     | Casualty:Dri  | Slight |  |
| A 39   | 60 mph E 2                                                    | 4990 <sup>N</sup> 127929 |           |                  | Veh 3 Car                  | Going ahead | W - E     | Casualty:     |        |  |

A39, BIDEFORD

VEH1, VEH2 AND VEH3 TRAVELLING ALONG A39 TOWARDS BARNSTAPLE - AFTER EXITING HEYWOOD R/BOUT NEAR BIDEFORD VEH2 HAS OBSERVED AN AMBULANCE APPROACHING WITH BLUE LIGHTS IN THE CENTRE OF THE ROAD OVERTAKING TRAFFIC - VEH1 HAS STOPPED AFTER MOVING TOWARDS THENEARSIDE VERGE - VEH2 FOLLOWING VEH1 HAS STOPPED - VEH3 HAS NOT BEEN ABLE TO STOP IN TIME AND COLLIDED WITH THE REAR OF VEH2 WHICH IN TURN HAS BEEN PUSHED INTO THE REAR OF VEH1.