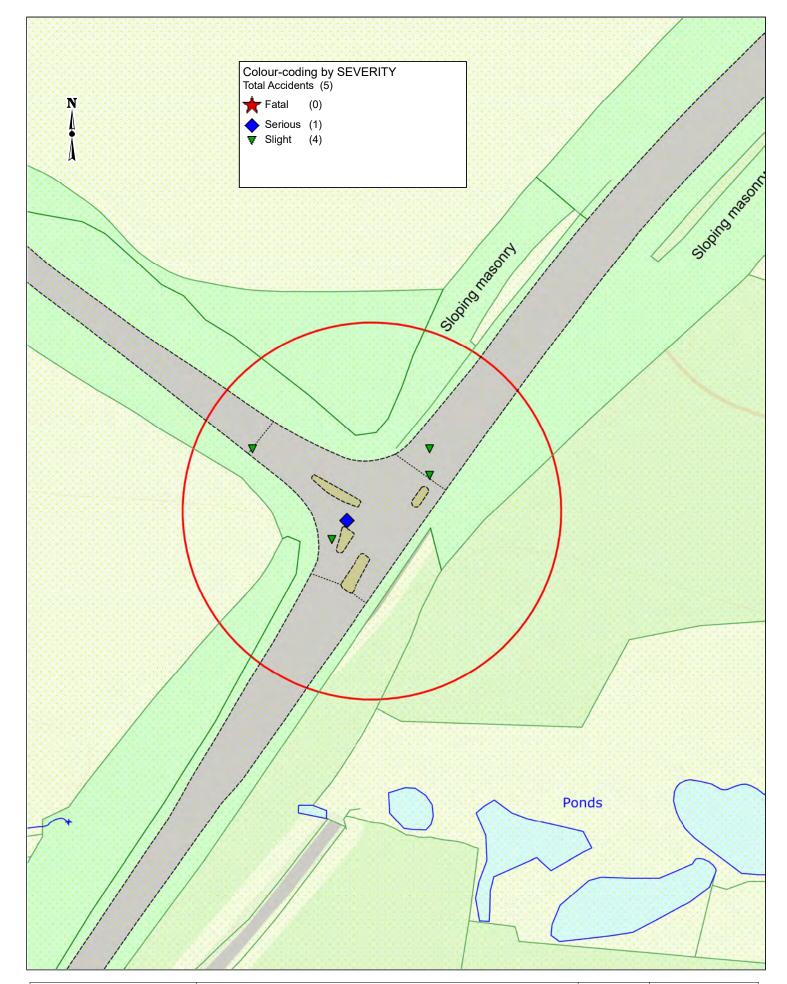

#### **A39 - B3236 Buckleigh Road** Accidents between dates 01/01/2019 and 31/12/2023 Injury collisions reported to/recorded by the Police

COLLISION MAP: www.devoncctraffweb.co.uk/public/collisionmap

AccsMap version 6.3

| SCALE       | 1 : 1000   |
|-------------|------------|
| DATE        | 26/07/2024 |
| DRAWING No. |            |
| DRAWN BY    | OFD        |
|             |            |

Crown copyright. All rights reserved Devon County Council 100019783