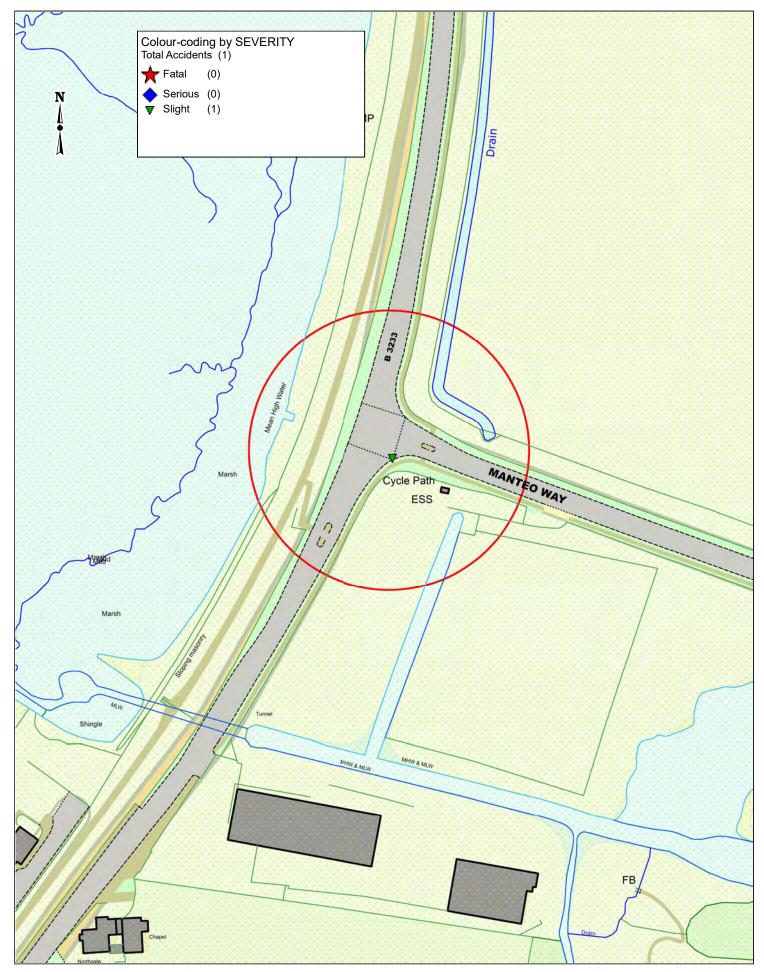

## **1.1 Introduction**

- 1.1.1 This document forms Volume 2, Appendix 5.2 of the Environmental Statement (ES) prepared for the United Kingdom (UK) elements of Xlinks' Morocco-UK Power Project (the 'Project'). For ease of reference, the UK elements of the Project are referred to as the 'Proposed Development, which is the focus of the ES. The ES presents the findings of the Environmental Impact Assessment (EIA) process for the Proposed Development.
- 1.1.2 This document provides Personal Injury Accident (PIA) data obtained from Devon County Council (DCC) for the five-year period between 1 January 2019 and 31 December 2023 to identify clusters of injury accidents along highway links and therefore to consider road safety within the study area. The clusters of injury accidents are set out in Table 5.16 of Volume 2, Chapter 5: Traffic and Transport of the ES.