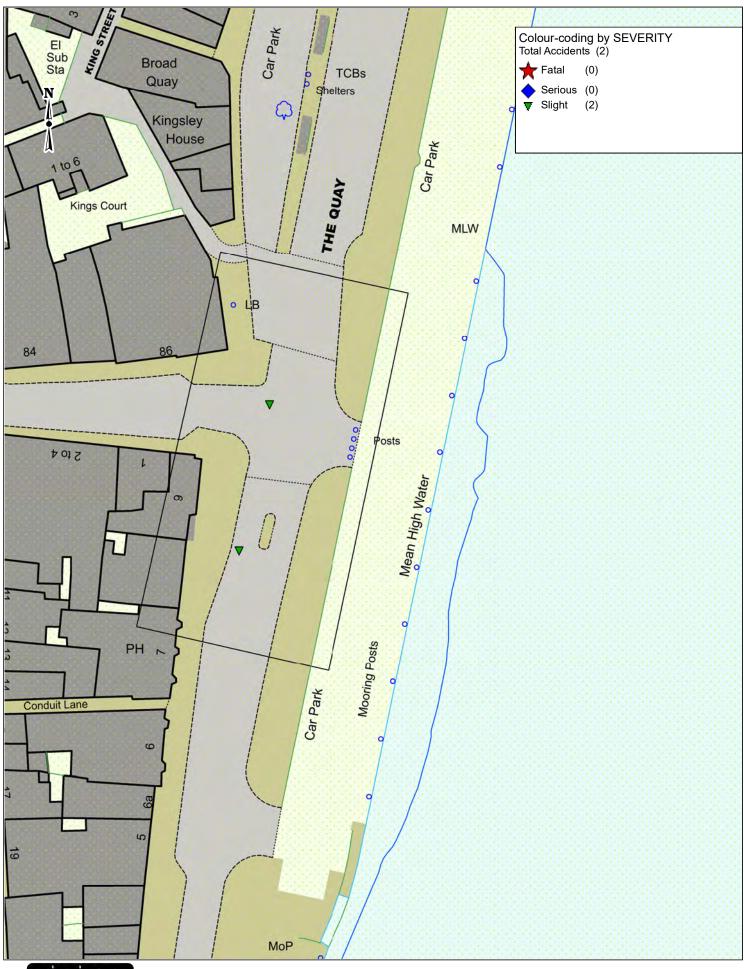

## **1.1 Introduction**

- 1.1.1 This document forms Volume 2, Appendix 5.2 of the Environmental Statement (ES) prepared for the United Kingdom (UK) elements of Xlinks' Morocco-UK Power Project (the 'Project'). For ease of reference, the UK elements of the Project are referred to as the 'Proposed Development, which is the focus of the ES. The ES presents the findings of the Environmental Impact Assessment (EIA) process for the Proposed Development.
- 1.1.2 This document provides Personal Injury Accident (PIA) data obtained from Devon County Council (DCC) for the five-year period between 1 January 2019 and 31 December 2023 to identify clusters of injury accidents along highway links and therefore to consider road safety within the study area. The clusters of injury accidents are set out in Table 5.16 of Volume 2, Chapter 5: Traffic and Transport of the ES.