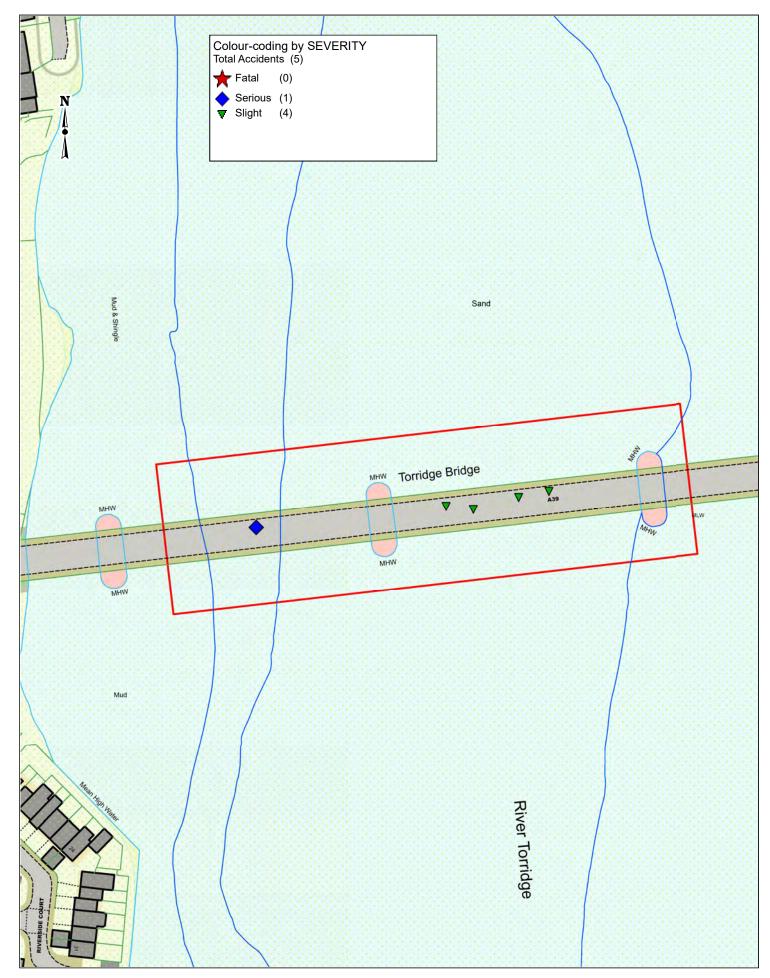

| Dovon                                | A39 - Torridge Bridge                                        | SCALE       | 1 : 1250   |
|--------------------------------------|--------------------------------------------------------------|-------------|------------|
| Devon<br>County Council              | Accidents between dates 01/01/2019 and 31/12/2023            | DATE        | 26/07/2024 |
| county council /                     | Injury collisions reported to/recorded by the Police         | DRAWING No. |            |
| Crown copyright. All rights reserved | AccsMap version 6.3                                          | DRAWN BY    | OFD        |
| Devon County Council 100019783       | COLLISION MAP: www.devoncctraffweb.co.uk/public/collisionmap |             |            |

#### Collisions between dates 01/01/2019 and 31/12/2023 - (60) months

; Refined using Accidents within selected Polygons -D\_Data Requests Latest ("24\_07\_26\_RPS\_A39\_Torridge Bridge")

Notes: Collisions have been ordered from West to East.

E - W

Casualty:

| AYOUT                                             | Police Ref.<br>Severity<br>Road No. Speed<br>Location Descriptior<br>POLICE OFFICERS ACC                                    |  | Time<br>LISION | Day<br>Rd co | Darkness / Light | Veh No | / Type Mar         | VEHICLE / CASUALTY I       | DETAILS |                | Casualty Info             |         |
|---------------------------------------------------|-----------------------------------------------------------------------------------------------------------------------------|--|----------------|--------------|------------------|--------|--------------------|----------------------------|---------|----------------|---------------------------|---------|
| Selected Polygon:24_07_26_RPS_A39_Torridge Bridge |                                                                                                                             |  |                |              |                  |        |                    |                            |         |                |                           |         |
| Seriou                                            | 08/07/2023         1515 hrs         Sat         Daylight           Serious         Fine without high winds         Road Dry |  |                |              |                  |        | Car<br>Pedal cycle | Going ahead<br>Going ahead |         | E - W<br>E - W | Casualty:<br>Casualty:Dri | Serious |

A39 30 mph E 245666 N 127872

A39, NEW BIDEFORD BRIDGE

V002 WAS RIDING SOME 20 METRES BEHIND ANOTHER CYCLIST ON THE LEFT OF THE WHITE LINE MARKING THE CARRIAGEWAY EDGE ON MILE 28 OF A 30 MILE RIDE. C001 HAS BEEN PITCHED INTO V003 AND THEN HIT THE TARMAC HEAD AND SHOULDER FIRST. WITNESSES SAID V001 ANDV002 CAUSING V002 TO LOSE CONTROL, THIS MAY HAVE BEEN CAUSED BY AN EASTBOUND TRAVELLING LORRY CAUSING THE V001 TO SWERVE. ESTIMATED SPEED OF V002 IS 15 MPH AND WAS FREEWHEELING/BARELY CYCLING.

Veh 3 Car

Going ahead

|                | <b>10/08/2022</b> 1 | 1800 hrs Wed | Daylight | Veh 1 Car | Going ahead | SW - NE | Casualty:    |        |
|----------------|---------------------|--------------|----------|-----------|-------------|---------|--------------|--------|
| Slight         | Fine without high   | winds Road   | Dry      | Veh 2 Car | Stopping    | SW - NE | Casualty:Dri | Slight |
| A39 30 mph     | E 245729 N          | 127879       |          |           |             |         |              |        |
| A39 TORRIDGE B | RIDGE, BARNSTAI     | PLE. DEVON   |          |           |             |         |              |        |

VEH2 WAS IN SLOW MOVING TRAFFIC, IT STOPPED AND VEH1 COLLIDED WITH THE REAR. BOTH PARTIES STOPPED BUT DETAILS NOT EXCHANGED. EXACT LOCATION ON THE BRIDGE AND DIRECTION OF TRAVEL NOT STATED - OUT OF FORCE NCRF AND NO LOG

|        | 22/03/2019        | 1642 hrs | Fri      | Daylight | Veh 1 | Car | Stopping    | N - S | Casualty:RSP | Slight |
|--------|-------------------|----------|----------|----------|-------|-----|-------------|-------|--------------|--------|
| Slight | Fine without high | winds    | Road Dry | 1        | Veh 1 | Car | Stopping    | N - S | Casualty:Dri | Slight |
| A39    | 40 mph E 245738 N | 127878   |          |          | Veh 2 | Car | Stopping    | N - S | Casualty:FSP | Slight |
| A39    |                   |          |          |          | Veh 3 | Car | Stopping    | N - S | Casualty:Dri | Slight |
|        |                   |          |          |          | Veh 4 | Car | Going ahead | S - N | Casualty:Dri | Slight |

VEH1 HAS BEEN TRAVELLING WESTBOUND ON THE A39 OVER TORRIDGE BRIDGE. VEH2 AND VEH3 WERE STATIONARY IN A QUEUE OF TRAFFIC IN FRONT. VEH1 HAS FAILED TO SLOW IN TIME AND COLLIDED INTO THE BACK OF VEH2. IT THEN SWERVED INTO THE ONCOMING PATH OF VEH4. VEH2 HAS BEEN HIT FORWARD INTO THE REAR OF VEH3.

|         | 14/07/2020 1534 hrs      | Tue Daylight | Veh 1 Car | Stopping | W - E | Casualty:Dri | Slight |
|---------|--------------------------|--------------|-----------|----------|-------|--------------|--------|
| Slight  | Fine without high winds  | Road Dry     | Veh 2 Car | Stopping | W - E | Casualty:Dri | Slight |
| A39     | 30 mph E 245753 N 127882 |              | Veh 3 Car | Stopping | W - E | Casualty:    |        |
| A 20 TO |                          |              |           |          |       |              |        |

A39 TORRIDGE BRIDGE

IN CENTRE OF BRIDGE, VEH3 CAR WITH CARAVAN SLOWED. VEH2 WAS PUSHED FROM BEHIND INTO THE REAR OF VEH3 BY VEH1.

| Slight                          | <b>01/04/2019</b><br>Fine without hig | 2230 hrs | Mon<br>Road Dry | Dark: no street lighting | Veh 1 | M/C 50-125cc  | Going ahead        | W - E    | Casualty:Dri | Slight |
|---------------------------------|---------------------------------------|----------|-----------------|--------------------------|-------|---------------|--------------------|----------|--------------|--------|
| A39 60 mph                      | Ū                                     | 127884   | KUAU DI y       |                          |       |               |                    |          |              |        |
| A39, BIDEFORD<br>VEH1 TRAVELLIN | IG ALONG A39 C                        | VER TORR | IDGE BRI        | DGE - RIDER OF VEH1      | HAS N | IOTICED SOMET | HING ON THE SURFAC | E OF THE | ROAD WHICH   |        |

APPEARED TO BE GRAVEL - RIDER OF VEH1 HAS TRIED TO AVOID THE SURFACE DIRT AND IN DOING SO HAS COME OFF VEH1 CAUSING HIMSELF AND VEH1 TOSLIDE DOWN THE ROAD.

This information is provided by Devon & Cornwall Police. It includes collisions recorded by the Police that occurred on a highway, involved one or more vehicles and human death or personal injury. It only includes collisions that were notified to the Police within 30 days of occurrence. While every reasonable effort is made to ensure that the information provided is correct, no guarantees for the accuracy of information are made.