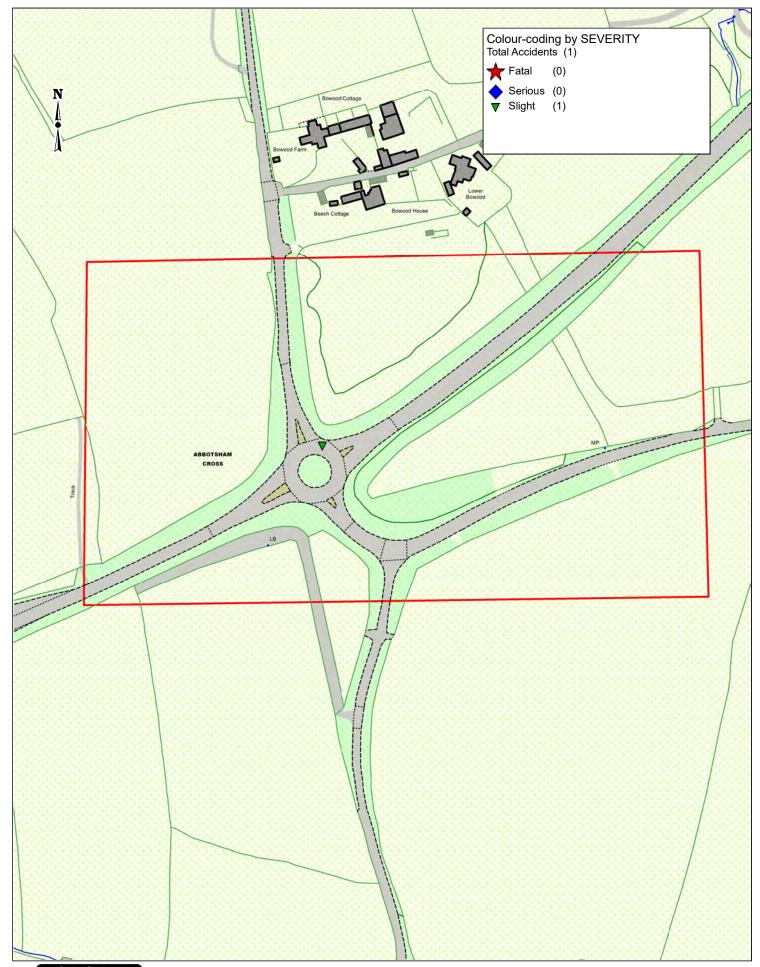

Heywood Road Roundabout Bideford Accidents between dates 01/01/2019 and 31/12/2023 Refined using Accidents within selected Polygons ) Injury collisions reported to/recorded by the Police AccsMap version 6.3

#### 1:1240 SCALE 13/08/2024 DATE DRAWING No. DRAWN BY NF

Crown copyright. All rights reserved Devon County Council 100019783

COLLISION MAP: www.devoncctraffweb.co.uk/public/collisionmap

| visi      | oņ   |
|-----------|------|
| ze        | ru   |
| 5 O U Т H | WEST |