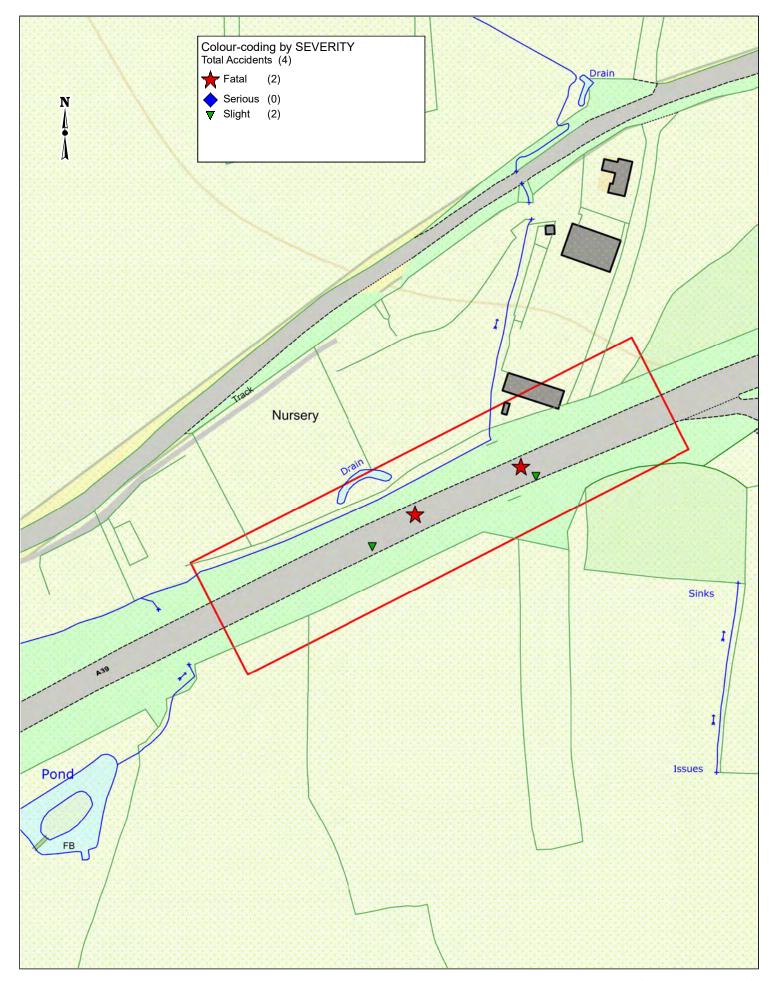

| A39 (Adjacent to Gardners Delight Service)<br>Accidents between dates 01/01/2019 and 31/12/2023 |
|-------------------------------------------------------------------------------------------------|
| Injury collisions reported to/recorded by the Police                                            |
| AccsMap version 6.3                                                                             |
| COLLISION MAP: www.devoncctraffweb.co.uk/public/collisionmap                                    |

| SCALE       | 1 : 1500   |
|-------------|------------|
| DATE        | 26/07/2024 |
| DRAWING No. |            |
| DRAWN BY    | OFD        |
|             |            |

|        |                                   | •                          | •                      | • •             | <b>023 - (60) months</b><br>lequests Latest ("24_07_2 | 26_RPS | _A39")        | Notes: Coll<br>North.              | isions have be | en ordered fror           | n South t       |
|--------|-----------------------------------|----------------------------|------------------------|-----------------|-------------------------------------------------------|--------|---------------|------------------------------------|----------------|---------------------------|-----------------|
|        | Police Ref.                       | Date                       | Time                   | Day             | Darkness / Light                                      |        |               |                                    |                |                           |                 |
| 5      | Severity<br>Road No. Spee         | Weather                    |                        | Rd co           | , 0                                                   |        |               | VEHICLE / CASUALTY                 |                | Casualty Info             |                 |
| AYOUT. | Location Descri<br>POLICE OFFICER | ption                      |                        | Nu cc           | ind .                                                 | Veh No | / Туре М      | lanoeuvre                          | Direction      | Casualty IIIO             |                 |
| _      | FOLICE OFFICER                    | SACCOUNTON                 | COLLISION              |                 |                                                       |        |               |                                    |                |                           |                 |
|        |                                   |                            |                        |                 | Selected Polygo                                       | n:24_  | 07_26_RPS_    | A39                                |                |                           |                 |
|        |                                   | 01/12/2020                 | 0816 hrs               | Tue             | Daylight                                              | Veh 1  | Goods <3 5t/  | an Going ahead                     | N - S          | Casualty:                 | Slight          |
| blight |                                   | ine without                |                        | Road Dry        | Dayiigin                                              |        |               | an Going ahead                     | N - S          | Casualty:<br>Casualty:Dri | Slight          |
| -      |                                   |                            | 0                      | nouu bry        |                                                       | Veh 3  | -             | an Going ahead                     | N - S          | Casualty:                 | Siigiit         |
| 139    | •                                 | E 252415                   | N 131058               |                 |                                                       | Veh 4  | -             | Going ahead                        | N - S          | Casualty:                 |                 |
| 139 -  | 141 METRES                        | FROM JUN                   | CHON WITH              | UNCLASS         | IFIED ROAD                                            | Veh 5  |               | Going ahead                        | N - S          | Casualty:                 |                 |
|        |                                   |                            |                        |                 |                                                       | Veh 6  |               | Going ahead                        | N - S          | Casualty:<br>Casualty:Dri | Slight          |
| atal   |                                   | 10/01/2019<br>Fine without | 0740 hrs<br>high winds | Thu<br>Road Wet | Dark: no street lighting<br>t/Damp                    |        | •             | 'an Going ahead<br>'an Going ahead | E - W<br>E - W |                           | Fatal<br>Slight |
|        | 121 METRES                        |                            |                        |                 | IFIED ROAD<br>BIDEFORD AND PED1                       | WAS    | IN CARRIAGE\  | VAY AND THEY CC                    | DLLIDED WITH   | THEM.                     |                 |
|        |                                   | 02/09/2022                 | 1118 hrs               | Fri             | Daylight                                              | Veh 1  | Other Vehicle | Stopping                           | SW - NE        | Casualty:Dri              | Slight          |
| light  | : F                               | ine without                | high winds             | Road Dry        | -                                                     | Veh 2  | Car           | Stopping                           | SW - NE        | ,                         | Slight          |
| 39     | 60 mph                            | E 252480                   | N 131086               |                 |                                                       |        |               |                                    |                |                           | U               |
| - 39   | 71 METRES F                       | ROM JUNC                   |                        | JN-NAME         | D ROAD,                                               |        |               |                                    |                |                           |                 |
|        | ,                                 |                            | RRIAGEWAY              | V002 H          | AS STOPPED SUDDEN                                     |        | 01 HAS FAILE  | ΤΟ STOP IN TIM                     | F THERE HAS    | REEN A MINOR              |                 |
|        |                                   |                            |                        |                 | DF V002. V002 HAS TI                                  |        |               |                                    |                |                           |                 |
|        |                                   | 27/08/2021                 | 0134 hrs               | Fri             | Dark: no street lighting                              | Veh 1  | Car           | Going ahead RH                     | bend SW - NE   | CocupitruDri              | Fatal           |
| atal   |                                   | ine without                |                        | Road Dry        | burk. no street lighting                              | Veh 2  |               | Going ahead LH                     |                | ,-                        | Seriou          |
| atal   |                                   |                            | 0                      | nouu bry        |                                                       | venz   | Cal           |                                    | Denu NE - SM   | / Casualty:Dri            | Senou           |
| A39    | 60 mph                            | e 252474                   | N 131090               |                 |                                                       |        |               |                                    |                |                           |                 |

A39 - 74 METRES FROM JUNCTION WITH UNCLASSIFIED ROAD

VEH1 WAS TRAVELLING EAST BOUND WHEN IT HAS CONTRAVENED THE SOLID DOUBLE WHITE LINES IN A LOSS OF CONTROL. VEH1 HAS SLID SIDEWAYS ACROSS ONCOMING LANE 2 AND THEN INTO THE PARTH OF VEH2 IMPACTING WITH THE FRONT OF IT. DRV1 DIED AT THE SCENE.