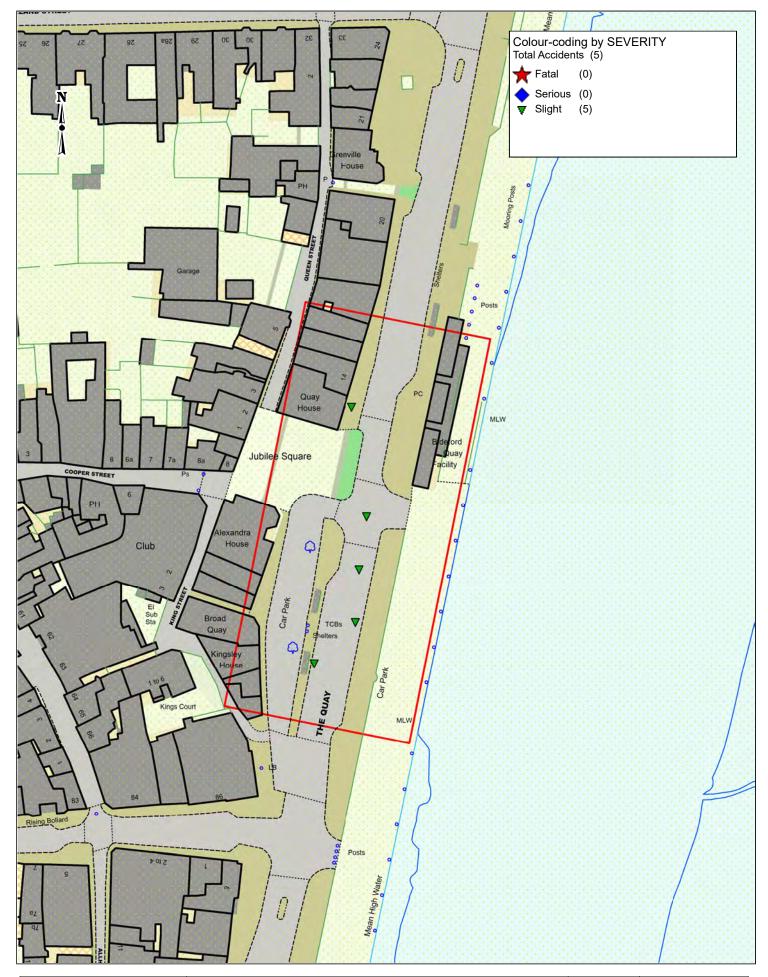

ght Veh 1 Pedal cycle Change lane to right N - S Slight Casualty:Dri Road Wet/Damp Slight Raining without high winds Veh 2 Car Going ahead SE - NE Casualty: A 39 40 mph E 242153 N 125677 A39 AT JUNCTION WITH A39 VEH1 WAS CYCLING DOWN THE ROAD WHEN HE APPROACHED THE ROUNDABOUT AND SIGNALLED RIGHT. DRIVER OF VEH2 HAS NOT SLOWED

DOWN TO GIVE WAY AND HAS HIT VEH1.

This information is provided by Devon & Cornwall Police. It includes collisions recorded by the Police that occurred on a highway, involved one or more vehicles and human death or personal injury. It only includes collisions that were notified to the Police within 30 days of occurrence. While every reasonable effort is made to ensure that the information provided is correct, no guarantees for the accuracy of information are made.





Crown copyright. All rights reserved Devon County Council 100019783

### A386 - Bideford

Accidents between dates 01/01/2019 and 31/12/2023 Injury collisions reported to/recorded by the Police AccsMap version 6.3 COLLISION MAP: www.devoncctraffweb.co.uk/public/collisionmap

| SCALE       | 1 : 1000   |
|-------------|------------|
| DATE        | 26/07/2024 |
| DRAWING No. |            |
| DRAWN BY    | OFD        |
|             |            |

| zeru