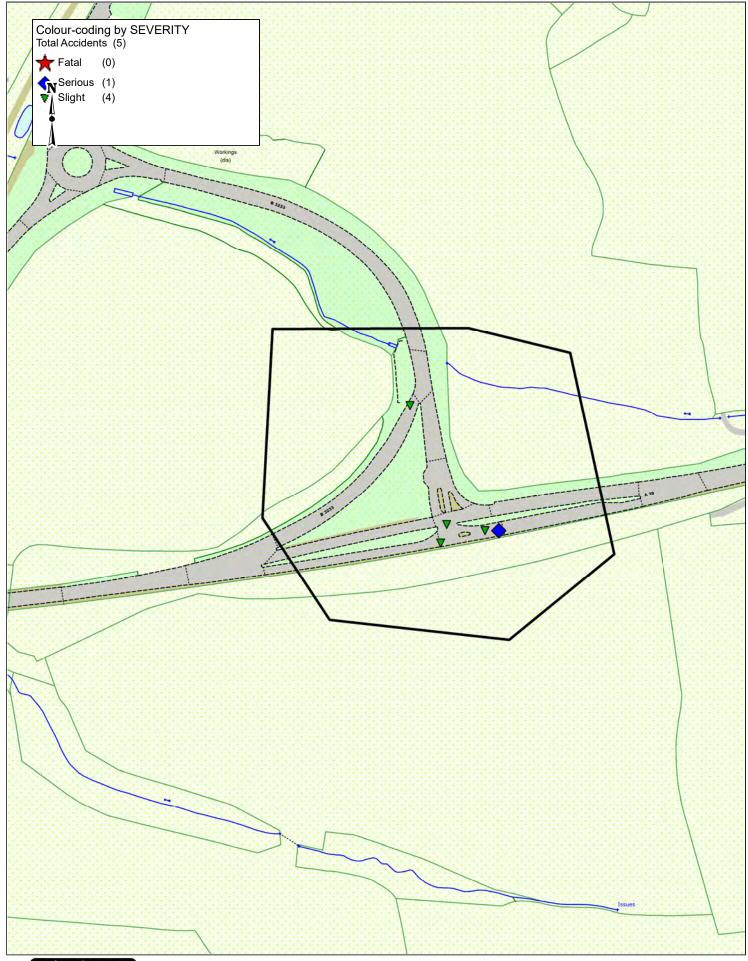

Heywood Road Roundabout Bideford Accidents between dates 01/01/2019 and 31/12/2023 Refined using Accidents within selected Polygons ) Injury collisions reported to/recorded by the Police AccsMap version 6.3

#### 1:1240 SCALE 13/08/2024 DATE DRAWING No. DRAWN BY NF

Crown copyright. All rights reserved Devon County Council 100019783

COLLISION MAP: www.devoncctraffweb.co.uk/public/collisionmap

| visi      | oņ   |
|-----------|------|
| ze        | ru   |
| 5 O U Т H | WEST |

| Collisions between dates 01/01/2015<br>; Refined using Accidents within selected Po<br>("24_08_09_RPS_Heywood_RBT_Bideford")                                                                                                                      |                                                                                           | Notes: Listed by eastings                                                               |                                                 |                                                                       |                                                                                                            |                                                                              |                                                                            |                                     |  |
|---------------------------------------------------------------------------------------------------------------------------------------------------------------------------------------------------------------------------------------------------|-------------------------------------------------------------------------------------------|-----------------------------------------------------------------------------------------|-------------------------------------------------|-----------------------------------------------------------------------|------------------------------------------------------------------------------------------------------------|------------------------------------------------------------------------------|----------------------------------------------------------------------------|-------------------------------------|--|
| L Police Ref. Date Ti<br>Severity Weather<br>Road No. Speed Grid Ref.<br>Location Description<br>POLICE OFFICERS ACCOUNT OF COLLISION                                                                                                             | me Day<br>Rd cond                                                                         | Darkness / Light                                                                        | Veh No                                          | / Туре                                                                | VEHICLE / CASUALTY D<br>Manoeuvre                                                                          | ETAILS<br>Direction                                                          | Casualty Info                                                              |                                     |  |
|                                                                                                                                                                                                                                                   | Selected P                                                                                | olygon:24_08_                                                                           | 09_RPS                                          | S_Heywoo                                                              | d_RBT_Bideford                                                                                             |                                                                              |                                                                            |                                     |  |
| Slight         15/03/2022         1403           A39         30 mph         E         244845         N         1279           A39         30 mph         E         244845         N         1279                                                  | ls Road Dry                                                                               | light                                                                                   | Veh 1<br>Veh 2                                  | Car<br>Agric. veh                                                     | Going ahead<br>Going ahead                                                                                 | E - W<br>W - E                                                               | Casualty:Dri<br>Casualty:Dri                                               | Slight<br>Slight                    |  |
| APPARENTLY V001 WAS TRAVELLING<br>UNKNOWN REASON V001 DRIFTED IN<br>TRAVELLING EAST ON A39. THIS RESU                                                                                                                                             | TO PATH OF ONC                                                                            | OMING CAR VOO                                                                           |                                                 |                                                                       |                                                                                                            |                                                                              |                                                                            |                                     |  |
| 11/08/20231410SeriousFine without high windA 3930 mphE244888A 39, BIDEFORD, DEVON                                                                                                                                                                 | ls Road Dry                                                                               | light                                                                                   |                                                 |                                                                       | /Van Wait go ahead hel<br>Occ Wait go ahead hel                                                            |                                                                              | Casualty:<br>Casualty:Dri                                                  | Serious                             |  |
| V001 AND V002 WERE TRAVELLING IN<br>FOLLOWING V002 AS THEY HAVE APP<br>MOVING FORWARD TO JOIN THE ROU<br>HE HAS COLLIDED WITH V002. V002,<br>MOTORCYCLE ON HIS LEG. DRIVER O<br>UNDERSTANDS THAT THIS WOULD CO<br>WOULD BE A VERY LOW LEVEL DUE C | ROACHED HEYWC<br>JNDABOUT AND L<br>A MOTORCYCLE, I<br>DF V001 HAS FULL<br>DNSTITUTE A DUE | OOD ROAD ROUN<br>OOKED TO HIS RJ<br>HAS FALLEN TO T<br>Y ADMITTED TO<br>CARE OFFENCE. ' | DABOU<br>IGHT W<br>HE SIDE<br>COLLIDI<br>V001 W | T. THE DRIV<br>ITH THE INT<br>AND THE D<br>NG WITH V(<br>AS LIKELY TH | ER OF V001 HAS ANT<br>ENTION OF JOINING 7<br>RIVER OF V002 HAS I<br>002 WHEN LOOKING<br>RAVELLING AT NO MO | ICIPATED THE<br>FHE ROUNDAB<br>FALLEN TO THE<br>TO THE RIGHT<br>ORE THAN 3MF | DRIVER OF VO<br>OUT HIMSELF<br>E FLOOR WITH<br>(NOT AHEAD)<br>PH AND AS SU | 02<br>WHEN<br>THE<br>AND<br>CH THIS |  |
| Slight15/08/20220830SlightFine without high windA3930 mphE244902N1279HEYWOOD ROAD (A39)ROUNDABOUVEH1COLLIDED WITH VEH2PEDAL CY                                                                                                                    | ls Road Dry<br>958<br>T BIDEFORD, DEV                                                     |                                                                                         |                                                 | Pedal cycle                                                           | Going ahead<br>Going ahead<br>IST.                                                                         | W - E<br>S - N                                                               | Casualty:<br>Casualty:Dri                                                  | Slight                              |  |
| 06/12/2019 1815<br>Slight Fine without high wind<br>A39 30 mph E 244905 N 1279<br>HEYWOOD ROAD (A386) NEAR JUNCT<br>V1 WAITING STATIONARY AT ROUND<br>RIGHT. V2 TRAVELING BEHIND HAS FA                                                           | ds Road Dry<br>911<br>TON WITH HEYWO<br>ABOUT, V1 HAS M                                   | OVED OFF AND 1                                                                          |                                                 | Car                                                                   | Going ahead<br>Going ahead<br>EHICLE HAS COME O                                                            | S - N<br>S - N<br>N TO THE ROU                                               | Casualty:Dri<br>Casualty:<br>NDABOUT FR                                    | Slight<br>OM THE                    |  |
| Slight Fine without high wind<br>A 39 60 mph E 244942 N 1279<br>HEYWOOD ROAD (A39) NEAR JUNCTION<br>BIDEFORD<br>VEH1 FOLLOWING VEH2 ALONG A39 J                                                                                                   | ds Road Dry<br>924<br>ON WITH HEYWO                                                       |                                                                                         |                                                 | Car                                                                   | Stopping<br>Wait go ahead hel<br>RENS AND SEES AMB                                                         |                                                                              | Casualty:<br>Casualty:Dri<br>AKES BUT VEH                                  | Slight                              |  |
| AMBULANCE AND BRAKES BUT COLLI                                                                                                                                                                                                                    |                                                                                           |                                                                                         |                                                 |                                                                       |                                                                                                            |                                                                              |                                                                            |                                     |  |
| Serious Fine without high wind<br>A 39 40 mph E 244953 N 1279<br>A 39, BIDEFORD, DEVON                                                                                                                                                            | ls Road Dry                                                                               | light                                                                                   | Veh 1                                           | Car                                                                   | Stopping                                                                                                   | N - E                                                                        | Casualty:Ped                                                               | Serious                             |  |
| VEHICLE 001 WAS APPROACHING THE<br>LEFT HAND LANE THERE WAS A TRAFT<br>001SLANE. VEHICLE 001 PERFORMED<br>HEAD/NECK.                                                                                                                              | FIC VAN. A PEDEST                                                                         | RIAN CROSSED T                                                                          | 'HE ROA                                         | D IN FRONT                                                            | OF THE TRAFFIC VAL                                                                                         | N AND THEN RA                                                                | AN INTO VEHI                                                               | CLE                                 |  |