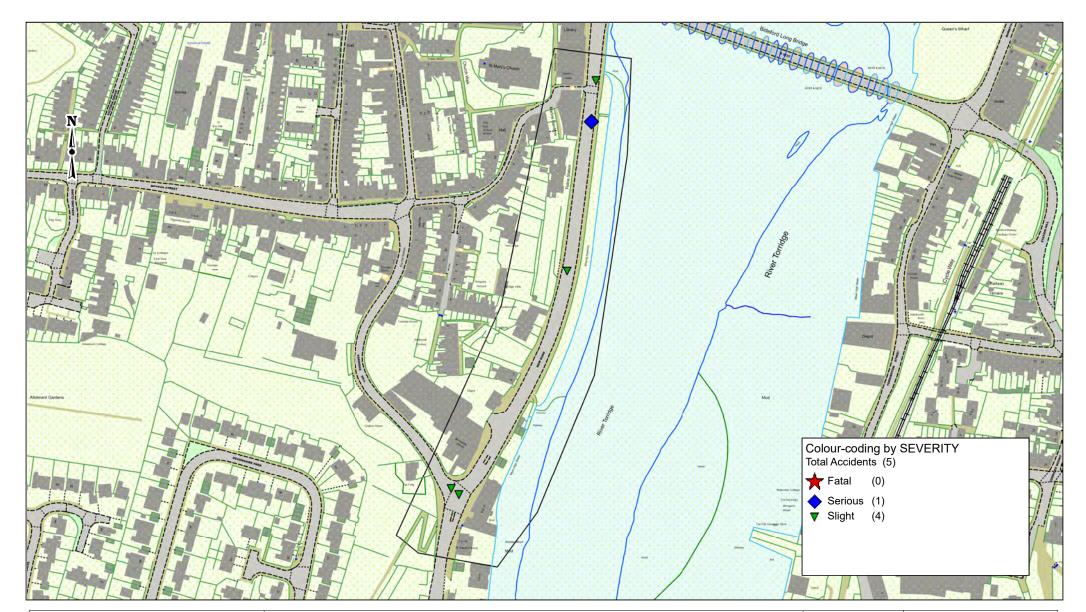

## **1.1 Introduction**

- 1.1.1 This document forms Volume 2, Appendix 5.2 of the Environmental Statement (ES) prepared for the United Kingdom (UK) elements of Xlinks' Morocco-UK Power Project (the 'Project'). For ease of reference, the UK elements of the Project are referred to as the 'Proposed Development, which is the focus of the ES. The ES presents the findings of the Environmental Impact Assessment (EIA) process for the Proposed Development.
- 1.1.2 This document provides Personal Injury Accident (PIA) data obtained from Devon County Council (DCC) for the five-year period between 1 January 2019 and 31 December 2023 to identify clusters of injury accidents along highway links and therefore to consider road safety within the study area. The clusters of injury accidents are set out in Table 5.16 of Volume 2, Chapter 5: Traffic and Transport of the ES.