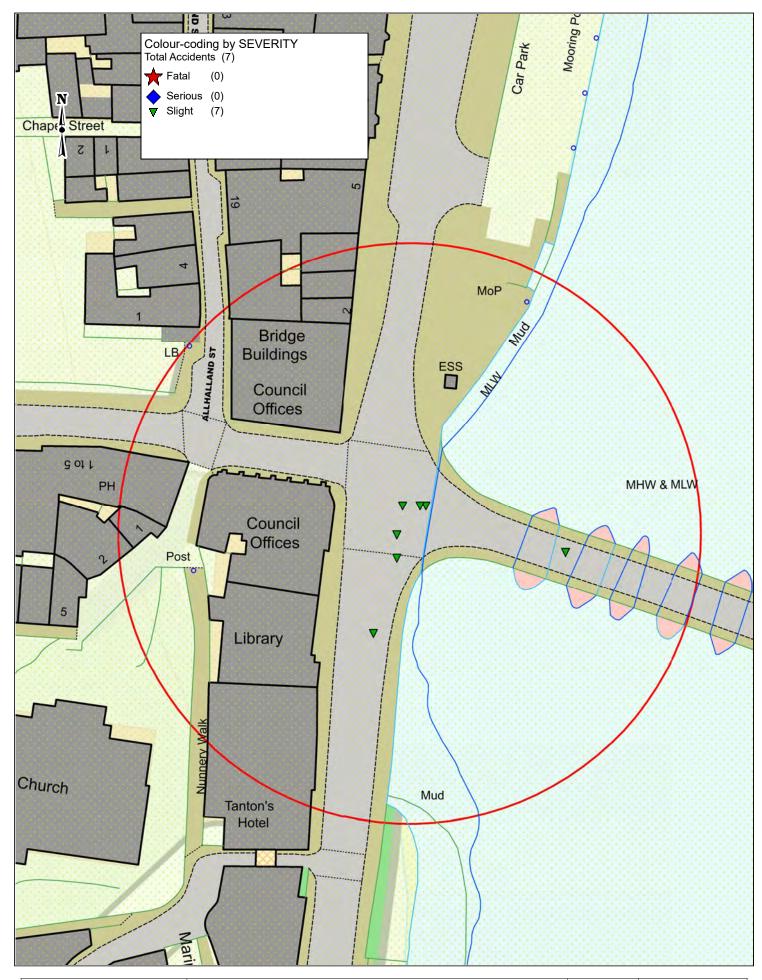

## **1.1 Introduction**

- 1.1.1 This document forms Volume 2, Appendix 5.2 of the Environmental Statement (ES) prepared for the United Kingdom (UK) elements of Xlinks' Morocco-UK Power Project (the 'Project'). For ease of reference, the UK elements of the Project are referred to as the 'Proposed Development, which is the focus of the ES. The ES presents the findings of the Environmental Impact Assessment (EIA) process for the Proposed Development.
- 1.1.2 This document provides Personal Injury Accident (PIA) data obtained from Devon County Council (DCC) for the five-year period between 1 January 2019 and 31 December 2023 to identify clusters of injury accidents along highway links and therefore to consider road safety within the study area. The clusters of injury accidents are set out in Table 5.16 of Volume 2, Chapter 5: Traffic and Transport of the ES.